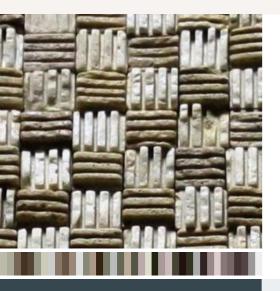

# Pescara Mosaic

Tumbled dimensional mosaic 11 5/8"x11 5/8" (Cream, Valley Cream)

### \$34.50/SF\*

\* Material price does not include labor/installation

TM200-MS38

Colombia

Marble Mosaic